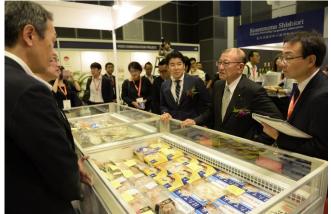

Visiting Gyoren Hokko, featuring "Seafood from Hokkaido", such as dried scallops, dried sea kelp, dried abalone, dried sea cucumber, frozen scallops, and frozen salmon (chum salmon).

Japan Pork Export Association in their Happi Coats. Can you tell what cut is the meat?